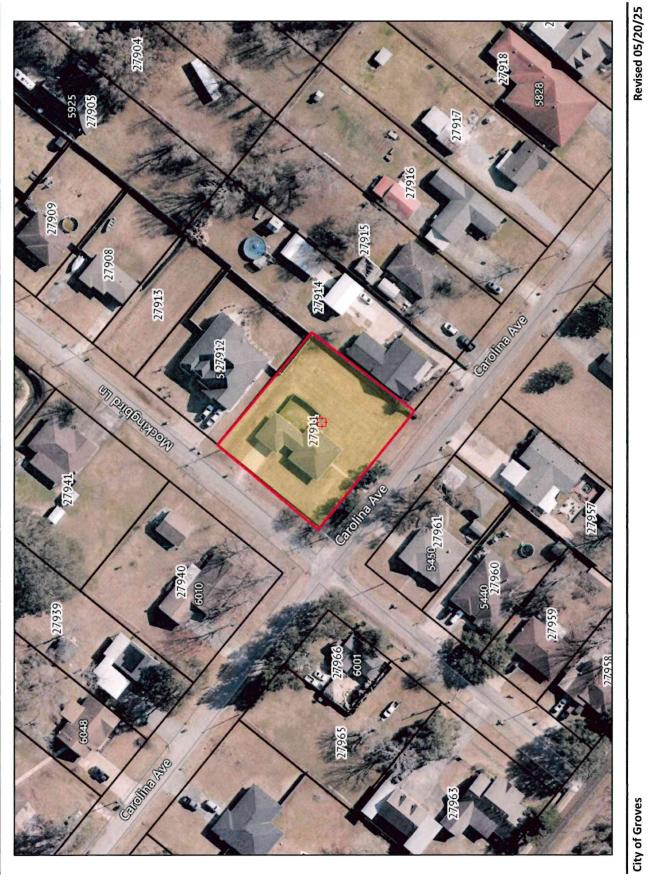

# City of Groves <u>Agenda Item Information Form</u>

| Council Meeting Date: _5/27/2025 Department: _Building Official Agenda Item No                                                                                                                                                                                                   |
|----------------------------------------------------------------------------------------------------------------------------------------------------------------------------------------------------------------------------------------------------------------------------------|
| Title for Item (same as to be placed on Agenda): Deliberate and act on approval of a replat of 5948 Carolina  Avenue, legal description TR 22-A replat of LTS 22 & 23 BLK 4 DIXIE GARDENS.                                                                                       |
| Party(ies) requesting placement of this item on the agenda: Building Official Don Pedraza                                                                                                                                                                                        |
| Submitted to City Manager's Office on: Date: 5/20/25 Time: 11:30 a.m. By: C. THIBODEAUX                                                                                                                                                                                          |
| Explanation of Item: Ms. Nancy Bartlett is requesting to replat her property at 5948 Carolina Avenue, Dixie Gardens into two separate parcels of land. The Planning and Zoning Commission reviewed the replat application at their May 19, 2025, meeting and recommend approval. |
| Deadline for Approval: Immediately.                                                                                                                                                                                                                                              |
| Staff Recommendation: Staff concurs with P & Z's recommendation for approval, as presented.                                                                                                                                                                                      |
|                                                                                                                                                                                                                                                                                  |
| Alternative (if any) for consideration: Deny the request.                                                                                                                                                                                                                        |
| Identify any attachments to this document: Survey, replat, aerial map, zoning map, water main map,                                                                                                                                                                               |
| P&Z Meeting Notice and sewer main map.  Specific Council Action Requested: None (Information item only) Motion X  Ordinance – Number Resolution – Number Other – Specify:                                                                                                        |
| Signed: Date: Approved: Date:                                                                                                                                        |
| FUNDING (IF APPLICABLE)                                                                                                                                                                                                                                                          |
| Are sufficient funds specifically designated and currently available for this purpose? YES NO If yes, specify account no. If no, explain and identify intended funding source:                                                                                                   |
| PAYMENT REQUEST                                                                                                                                                                                                                                                                  |
| Amount of requested payment \$ Cumulative total of payments to date for this project/item (if applicable): \$ Balance due for this project/purchase (if applicable): \$                                                                                                          |
| ACTION TAKEN BY COUNCIL                                                                                                                                                                                                                                                          |
| APPROVED: NOT APPROVED: Any follow-up action required? YES NO If yes, explain                                                                                                                                                                                                    |

Replat – 5948 Carolina Avenue

As explained in my April 27, 2025, email to City Council, the 10" asbestos concrete sewer main running between McKinley and Roosevelt Avenue (see aerial map on following page) completely corroded or collapsed due to the sulfuric acid from oxidized hydrogen sulfide gas. Over the week and a half preceding the memo, Public Works received quotes to fix the problem, and city crews had been pumping out the first manhole every other day to prevent a TCEQ-reportable overflow.