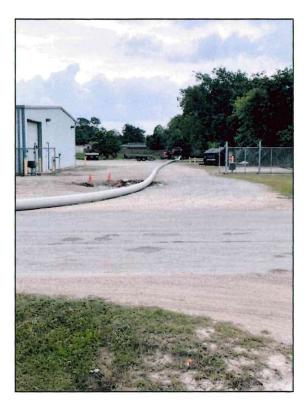

3947 Lincoln Avenue, Groves, Texas 77619 Phone: (409) 960-5773 Fax: (409) 963-3388

I would bring the item back for ratification.

To-Mex completed the job without complications on May 9, 2025, and performed the final dressing of the disturbed turf in yards on May 16<sup>th</sup>. City crews removed debris on May 16<sup>th</sup> from tree limbs that had to be cut during the project. Pictures below show some of the work.