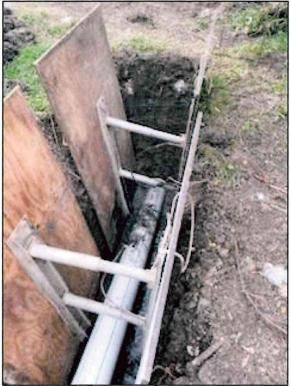

## MEMORANDUM

To: Mayor and City Council

From: City Manager Kevin Carruth

Date: May 22, 2025

Re: Ratification of Emergency Pipe Bursting Project

Pipe bursting is a trenchless method of replacing buried pipelines (such as sewer, water, or natural gas pipes) without the need for a traditional construction trench. "Launching and receiving pits" replace the trench needed by conventional pipe-laying. The diagram below demonstrates the basic configuration of a pipe bursting project.

3947 Lincoln Avenue, Groves, Texas 77619 Phone: (409) 960-5773 Fax: (409) 963-3388

I would bring the item back for ratification.

To-Mex completed the job without complications on May 9, 2025, and performed the final dressing of the disturbed turf in yards on May 16<sup>th</sup>. City crews removed debris on May 16<sup>th</sup> from tree limbs that had to be cut during the project. Pictures below show some of the work.