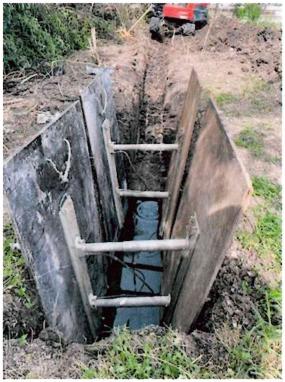

## MEMORANDUM

To: Mayor and City Council

From: City Manager Kevin Carruth

Date: May 22, 2025

Re: Ratification of Emergency Pipe Bursting Project

Pipe bursting is a trenchless method of replacing buried pipelines (such as sewer, water, or natural gas pipes) without the need for a traditional construction trench. "Launching and receiving pits" replace the trench needed by conventional pipe-laying. The diagram below demonstrates the basic configuration of a pipe bursting project.

3947 Lincoln Avenue, Groves, Texas 77619 Phone: (409) 960-5773 Fax: (409) 963-3388

I would bring the item back for ratification.

To-Mex completed the job without complications on May 9, 2025, and performed the final dressing of the disturbed turf in yards on May 16<sup>th</sup>. City crews removed debris on May 16<sup>th</sup> from tree limbs that had to be cut during the project. Pictures below show some of the work.