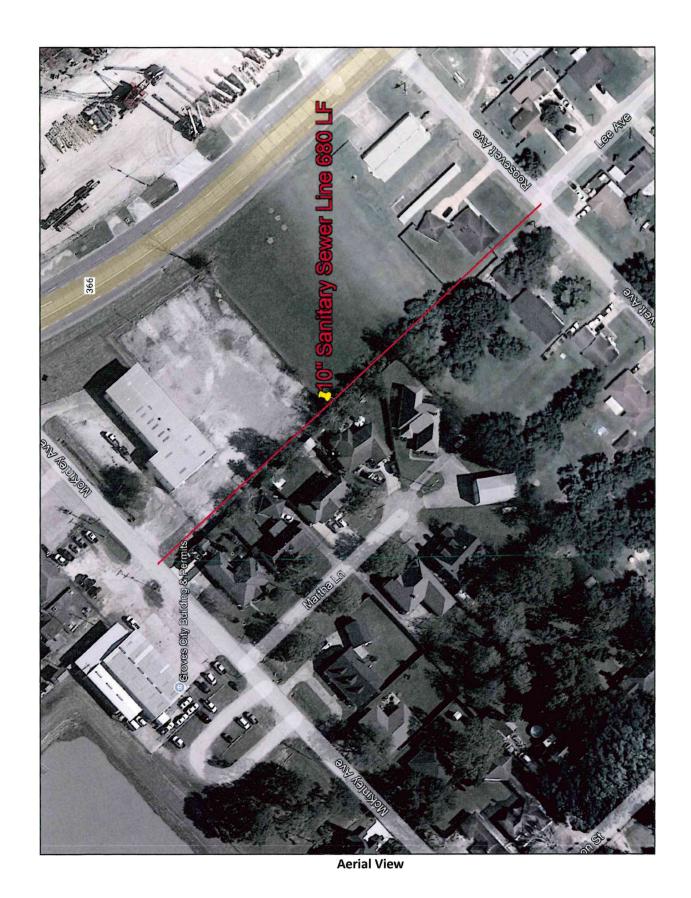

As explained in my April 27, 2025, email to City Council, the 10" asbestos concrete sewer main running between McKinley and Roosevelt Avenue (see aerial map on following page) completely corroded or collapsed due to the sulfuric acid from oxidized hydrogen sulfide gas. Over the week and a half preceding the memo, Public Works received quotes to fix the problem, and city crews had been pumping out the first manhole every other day to prevent a TCEQ-reportable overflow.

## Location

- McKinley Avenue east to Roosevelt (see attached map)
- Line runs from a manhole approximately 680 feet east of McKinley to Roosevelt