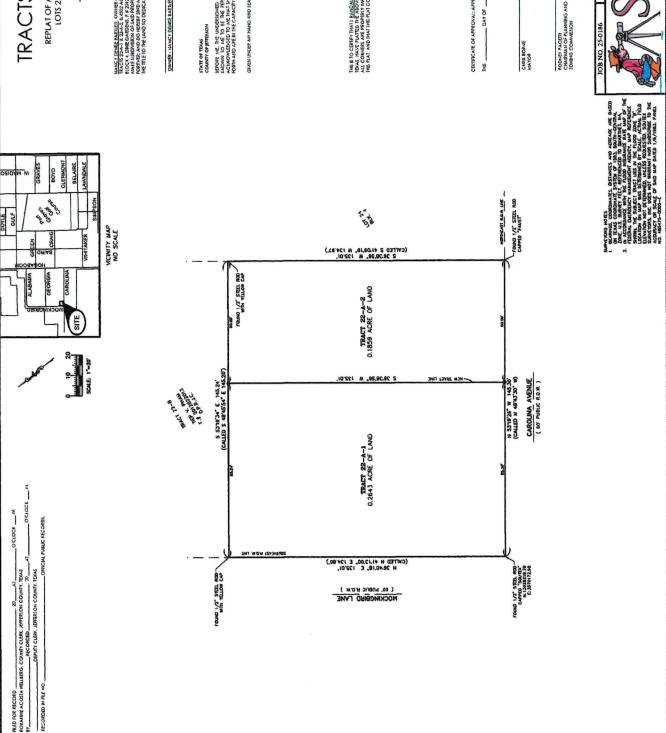

# City of Groves <u>Agenda Item Information Form</u>

| Council Meeting Date: _5/27/2025 Department: _Building Official Agenda Item No                                                                                                                                                                                                   |
|----------------------------------------------------------------------------------------------------------------------------------------------------------------------------------------------------------------------------------------------------------------------------------|
| Title for Item (same as to be placed on Agenda): Deliberate and act on approval of a replat of 5948 Carolina  Avenue, legal description TR 22-A replat of LTS 22 & 23 BLK 4 DIXIE GARDENS.                                                                                       |
| Party(ies) requesting placement of this item on the agenda: Building Official Don Pedraza                                                                                                                                                                                        |
| Submitted to City Manager's Office on: Date: 5/20/25 Time: 11:30 a.m. By: C. THIBODEAUX                                                                                                                                                                                          |
| Explanation of Item: Ms. Nancy Bartlett is requesting to replat her property at 5948 Carolina Avenue, Dixie Gardens into two separate parcels of land. The Planning and Zoning Commission reviewed the replat application at their May 19, 2025, meeting and recommend approval. |
| Deadline for Approval: Immediately.                                                                                                                                                                                                                                              |
| Staff Recommendation: Staff concurs with P & Z's recommendation for approval, as presented.                                                                                                                                                                                      |
|                                                                                                                                                                                                                                                                                  |
| Alternative (if any) for consideration: Deny the request.                                                                                                                                                                                                                        |
| Identify any attachments to this document: Survey, replat, aerial map, zoning map, water main map,                                                                                                                                                                               |
| P&Z Meeting Notice and sewer main map.  Specific Council Action Requested: None (Information item only) Motion X  Ordinance – Number Resolution – Number Other – Specify:                                                                                                        |
| Signed: Date: Approved: Date:                                                                                                                                        |
| FUNDING (IF APPLICABLE)                                                                                                                                                                                                                                                          |
| Are sufficient funds specifically designated and currently available for this purpose? YES NO If yes, specify account no. If no, explain and identify intended funding source:                                                                                                   |
| PAYMENT REQUEST                                                                                                                                                                                                                                                                  |
| Amount of requested payment \$ Cumulative total of payments to date for this project/item (if applicable): \$ Balance due for this project/purchase (if applicable): \$                                                                                                          |
| ACTION TAKEN BY COUNCIL                                                                                                                                                                                                                                                          |
| APPROVED: NOT APPROVED: Any follow-up action required? YES NO If yes, explain                                                                                                                                                                                                    |

Ref: Tracts 22-A-1 & 22-A-2, 0.4502 Acres of Land, Replat of All of Tract 22-A, Replat of all Lots 22 & 23, Blk. 4, Dixie Gardens, City of Groves, Jefferson County Texas. SOUTEX Job # 25-0186

Owner Info: Nancy Bartlett

## Mr. Pedraza:

Transmitted herewith is the Replat for the above referenced property located at 5948 Carolina, approved at Planning & Zoning May 19, 2025 and to be submitted to the City of Groves Council for Approval and signatures. The purpose of this replat is to take the 1 existing Lot and divide into 2 new Tracts for Existing and future Single Family Dwelling. If you have any questions, please call.

# TRACTS 22-A-1 & 22-A-2 0.4502 ACRE OF LIAND 0.4502 ACRE OF LIAND REPLAT OF ALL OF TRACT 22-A, REPLAT OF ALL OF LOTS 22 & 23, BLOCK 4, DIXIE GARDENS

CITY OF GROVES JEFFERSON COUNTY, TEXAS