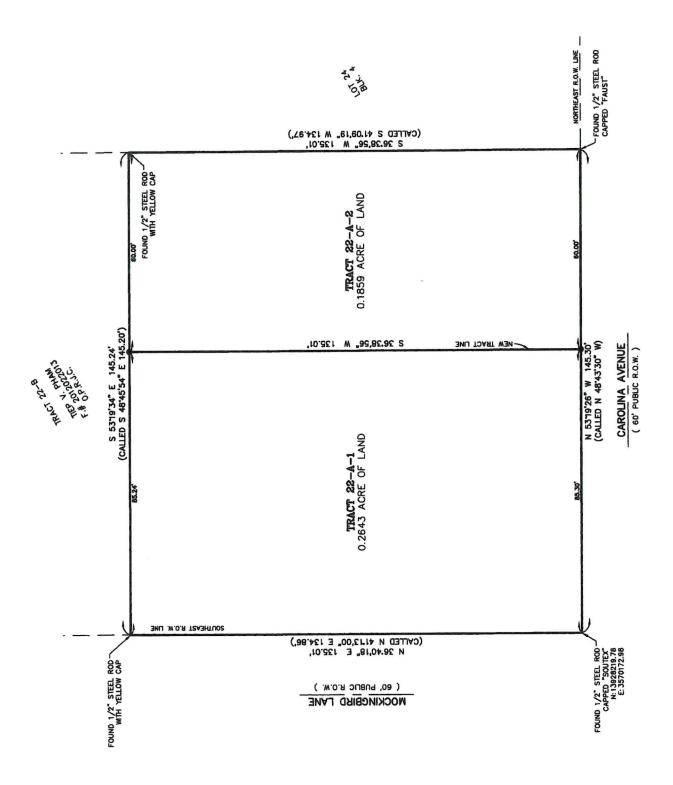

# City of Groves <u>Agenda Item Information Form</u>

| Council Meeting Date: _5/27/2025 Department: _Building Official Agenda Item No                                                                                                                                                                                                   |
|----------------------------------------------------------------------------------------------------------------------------------------------------------------------------------------------------------------------------------------------------------------------------------|
| Title for Item (same as to be placed on Agenda): Deliberate and act on approval of a replat of 5948 Carolina  Avenue, legal description TR 22-A replat of LTS 22 & 23 BLK 4 DIXIE GARDENS.                                                                                       |
| Party(ies) requesting placement of this item on the agenda: Building Official Don Pedraza                                                                                                                                                                                        |
| Submitted to City Manager's Office on: Date: 5/20/25 Time: 11:30 a.m. By: C. THIBODEAUX                                                                                                                                                                                          |
| Explanation of Item: Ms. Nancy Bartlett is requesting to replat her property at 5948 Carolina Avenue, Dixie Gardens into two separate parcels of land. The Planning and Zoning Commission reviewed the replat application at their May 19, 2025, meeting and recommend approval. |
| Deadline for Approval: Immediately.                                                                                                                                                                                                                                              |
| Staff Recommendation: Staff concurs with P & Z's recommendation for approval, as presented.                                                                                                                                                                                      |
|                                                                                                                                                                                                                                                                                  |
| Alternative (if any) for consideration: Deny the request.                                                                                                                                                                                                                        |
| Identify any attachments to this document: Survey, replat, aerial map, zoning map, water main map,                                                                                                                                                                               |
| P&Z Meeting Notice and sewer main map.  Specific Council Action Requested: None (Information item only) Motion X  Ordinance – Number Resolution – Number Other – Specify:                                                                                                        |
| Signed: Date: Approved: Date:                                                                                                                                        |
| FUNDING (IF APPLICABLE)                                                                                                                                                                                                                                                          |
| Are sufficient funds specifically designated and currently available for this purpose? YES NO If yes, specify account no. If no, explain and identify intended funding source:                                                                                                   |
| PAYMENT REQUEST                                                                                                                                                                                                                                                                  |
| Amount of requested payment \$ Cumulative total of payments to date for this project/item (if applicable): \$ Balance due for this project/purchase (if applicable): \$                                                                                                          |
| ACTION TAKEN BY COUNCIL                                                                                                                                                                                                                                                          |
| APPROVED: NOT APPROVED: Any follow-up action required? YES NO If yes, explain                                                                                                                                                                                                    |

Ref: Tracts 22-A-1 & 22-A-2, 0.4502 Acres of Land, Replat of All of Tract 22-A, Replat of all Lots 22 & 23, Blk. 4, Dixie Gardens, City of Groves, Jefferson County Texas. SOUTEX Job # 25-0186

Owner Info: Nancy Bartlett

## Mr. Pedraza:

Transmitted herewith is the Replat for the above referenced property located at 5948 Carolina, approved at Planning & Zoning May 19, 2025 and to be submitted to the City of Groves Council for Approval and signatures. The purpose of this replat is to take the 1 existing Lot and divide into 2 new Tracts for Existing and future Single Family Dwelling. If you have any questions, please call.

# TRACTS 22-A-1 & 22-A-2 0.4502 ACRE OF LIAND 0.4502 ACRE OF LIAND REPLAT OF ALL OF TRACT 22-A, REPLAT OF ALL OF LOTS 22 & 23, BLOCK 4, DIXIE GARDENS

CITY OF GROVES JEFFERSON COUNTY, TEXAS