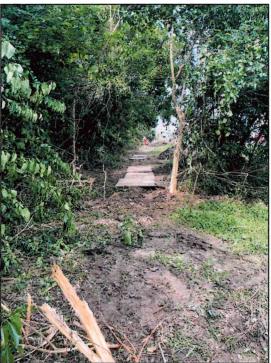

3947 Lincoln Avenue, Groves, Texas 77619 Phone: (409) 960-5773 Fax: (409) 963-3388

I would bring the item back for ratification.

To-Mex completed the job without complications on May 9, 2025, and performed the final dressing of the disturbed turf in yards on May 16<sup>th</sup>. City crews removed debris on May 16<sup>th</sup> from tree limbs that had to be cut during the project. Pictures below show some of the work.