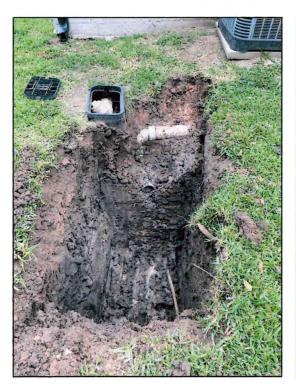

3947 Lincoln Avenue, Groves, Texas 77619 Phone: (409) 960-5773 Fax: (409) 963-3388

I would bring the item back for ratification.

To-Mex completed the job without complications on May 9, 2025, and performed the final dressing of the disturbed turf in yards on May 16<sup>th</sup>. City crews removed debris on May 16<sup>th</sup> from tree limbs that had to be cut during the project. Pictures below show some of the work.