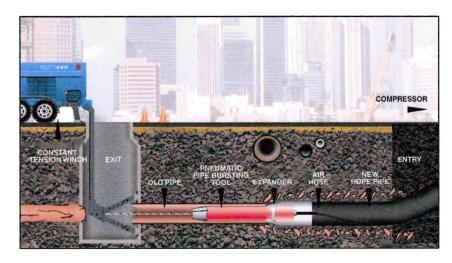

## MEMORANDUM

To: Mayor and City Council

From: City Manager Kevin Carruth

Date: May 22, 2025

Re: Ratification of Emergency Pipe Bursting Project

Pipe bursting is a trenchless method of replacing buried pipelines (such as sewer, water, or natural gas pipes) without the need for a traditional construction trench. "Launching and receiving pits" replace the trench needed by conventional pipe-laying. The diagram below demonstrates the basic configuration of a pipe bursting project.

The benefits of pipe bursting include minimal disruption and property damage, faster installation, potential cost savings over traditional methods, lower environmental impact, safer work site than open trenching, and less traffic disruption. Pipe bursting also allows utility operators to upsize pipes and increase capacity easily.