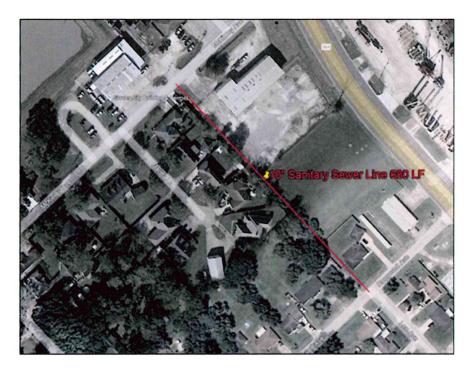

As explained in my April 27, 2025, email to City Council, the 10" asbestos concrete sewer main running between McKinley and Roosevelt Avenue (see aerial map on following page) completely corroded or collapsed due to the sulfuric acid from oxidized hydrogen sulfide gas. Over the week and a half preceding the memo, Public Works received quotes to fix the problem, and city crews had been pumping out the first manhole every other day to prevent a TCEQ-reportable overflow.

## PUBLIC WORKS DEPARTMENT

P.O. Box 846 Groves, Texas 77619-0846 Phone (409) 960-5700 Fax (409) 962-9433

April 11th, 2025

Re: Emergency Sewer Line Replacement

To: Prospective Contractors

The City of Groves is requesting quotes for the emergency replacement of the 10" sewer main between McKinley and Roosevelt. The existing sewer main is concrete and has collapsed in a few places. This emergency request is to replace approximately 680 linear feet of 10" main along with 6-7 service connections. Both ends of this replacement will connect to existing manholes. No manhole work is anticipated other than the tie-in of the new pipe. The neighborhood currently has minimal sewer service, so time is one of the most important factors in this project.