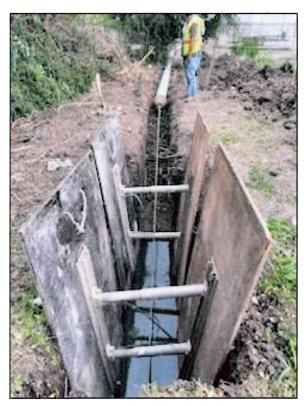

## MEMORANDUM

To: Mayor and City Council

From: City Manager Kevin Carruth

Date: May 22, 2025

Re: Ratification of Emergency Pipe Bursting Project

Pipe bursting is a trenchless method of replacing buried pipelines (such as sewer, water, or natural gas pipes) without the need for a traditional construction trench. "Launching and receiving pits" replace the trench needed by conventional pipe-laying. The diagram below demonstrates the basic configuration of a pipe bursting project.

3947 Lincoln Avenue, Groves, Texas 77619 Phone: (409) 960-5773 Fax: (409) 963-3388

I would bring the item back for ratification.

To-Mex completed the job without complications on May 9, 2025, and performed the final dressing of the disturbed turf in yards on May 16<sup>th</sup>. City crews removed debris on May 16<sup>th</sup> from tree limbs that had to be cut during the project. Pictures below show some of the work.