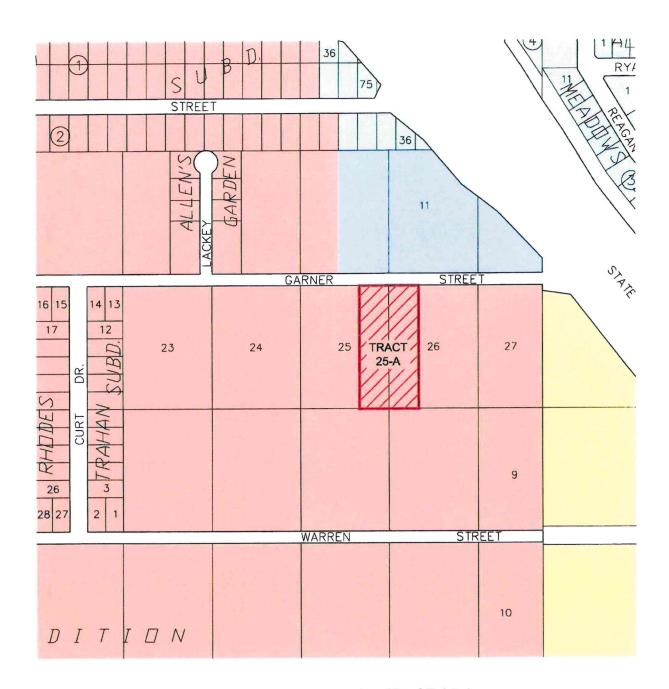

TO CONSIDER THE REPLAT REQUEST FROM MR. DANIEL ESPINOZA, PROPERTY LOCATED AT 6420\_GARNER STREET, LEGAL DESCRIPTION, TRACT 25-A-1 & 25-A-2, 1.919 ACRES OF LAND, REPLAT OF ALL OF TRACT 25-A, REPLAT OF PART LT 25 & 26 WARREN ADDITION NO 2, CITY OF GROVES, JEFFERSON COUNTY, TEXAS.

Chairman Pacetti called for a Vote, Vote Was Unanimous, Motion Carried.

Mr. Pacetti Called for a Motion and Second to Consider the Replat Request from Mr. Daniel Espinoza, Property Located at 6420 Garner Street, Legal Description, Tract 25-A-1 & 25-A-2, 1.919 Acres of Land, Replat of All of Tract 25-A, Replat of Part Lt 25 & 26 Warren Addition No 2, City of Groves, Jefferson County, Texas.

Chairman Pacetti Made the Motion to Consider the Replat Request from Mr. Daniel Espinoza, at 6420 Garner Street, Groves, Tx. Chris Crain Second.

Chairman Pacetti Called for a Vote, Vote Was Unanimous, Motion Carried.

Mr. Pacetti Called for a Motion and Second to Accept the Replat Request from Mr. Daniel Espinoza, at 6420 Garner Street, Groves, Tx. and send it to City Council for Their Approval.

Chris Crain Made the Motion to Accept the Replat Request from Mr. Daniel Espinoza, at 6420 Garner Street, Groves, Tx. and send it to City Council for Their Approval Chairman Pacetti Second.