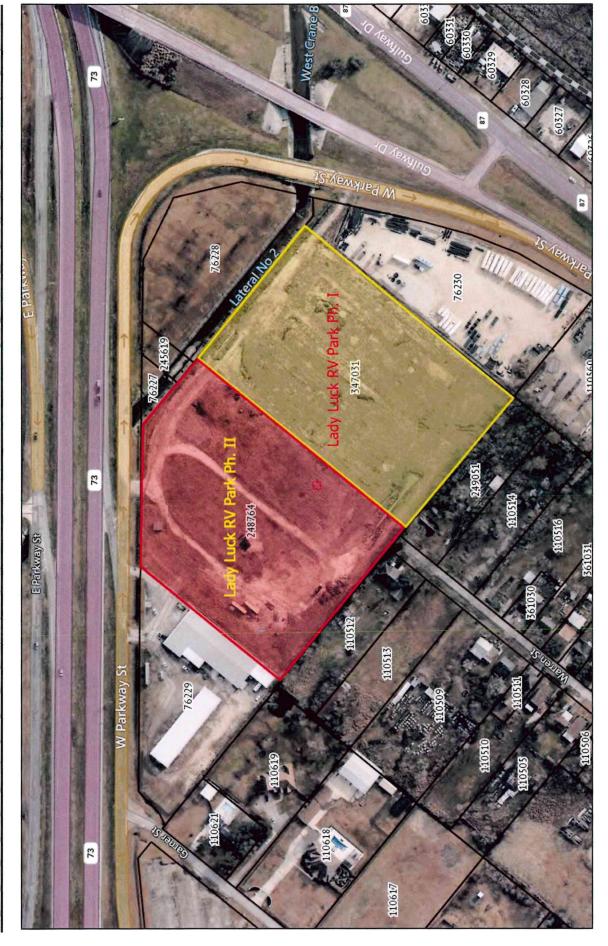

DELIBERATE AND ACT ON ORDINANCE 2025-04, AUTHORIZING A SPECIFIC USE PERMIT FOR A FOOD TRUCK LOCATED AT 5509 E. PARKWAY: Councilmember McAdams made a motion to deliberate and act on Ordinance 2025-04 and Councilmember Gay seconded. City Manager Kevin Carruth stated that this is for Hungry Wolfe food truck to be located in the Snooper's Paradise parking lot. Mayor Borne asked if they made remedies for the distance to the bathrooms. Mr. Pacetti from Planning and Zoning recommended allowing another 30 feet to the minimum requirements. There were no further questions and the motion passed unanimously.

Mayor Borne asked for reports, and City Manager Carruth stated that there were no reports.

Mayor Borne asked for citizen comments and there were none.

DELIBERATE AND ACT ON AN AGREEMENT WITH PHILODENDRON ENTERPRISES, LLC, FOR SPECIFIC USE AT LADY LUCK RV RESORT LOCATED AT 6579 GULFWAY DRIVE AND AUTHORIZING THE CITY MANAGER TO NEGOTIATE AND EXECUTE ALL NECESSARY DOCUMENTS OF THE 25TH STREET WASTEWATER BOTTLENECK PRELIMINARY ENGINEERING: Mayor Pro Tem Konidis made a motion to deliberate and act on an agreement with Philodendron Enterprises, LLC, for specific use at Lady Luck RV Resort located at 6579 Gulfway Drive and authorizing the City Manager to negotiate and execute all necessary documents of the 25th Street Wastewater Bottleneck Project preliminary engineering. Councilmember Gay seconded. Mayor Borne stated that Philodendron Enterprises, LLC, has offered to pay for the engineering and a potential contribution to construction costs, which will be negotiated later. Mayor Borne asked City Attorney Brandon P. Monk if this was the latest draft, and Mr. Monk stated that it was. City Manager Kevin Carruth noted that once this contract is executed, then at the March 10, 2025, City Council Meeting, there will be an Ordinance for the specific use part of it. There were no further questions, and the motion passed unanimously.