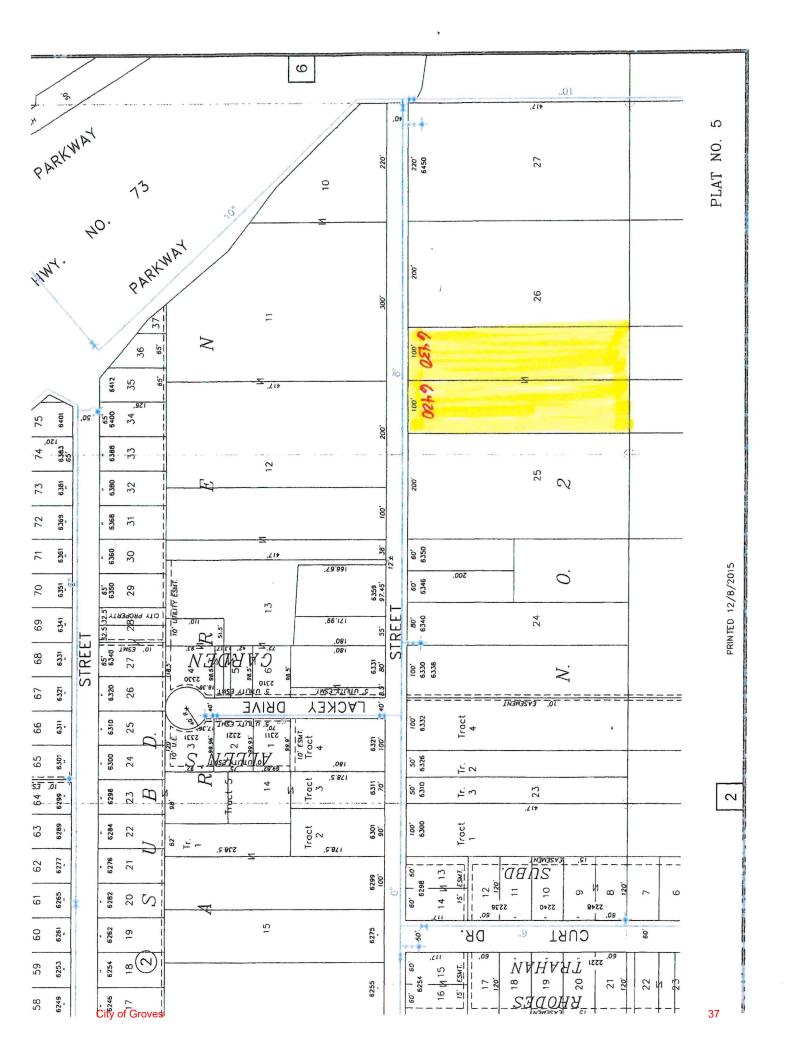

DELIBERATE AND ACT ON ORDINANCE 2025-03 AMENDING CHAPTER 2 – ADMINISTRATION TO ADOPT A MANDATORY APPLICATION FOR VOLUNTEER APPOINTMENT FOR THE GEDC, PLANNING AND ZONING, AND ZONING BOARD OF ADJUSTMENT: Mayor Pro Tem Konidis made a motion to deliberate and act on Ordinance 2025-03 and Councilmember Gay seconded. City Manager Carruth stated that this will make the application for volunteer appointments mandatory and that the application incorporates the two revisions discussed at the February 5, 2025, workshop. There were no questions, and the motion passed unanimously.

TO CONSIDER THE REPLAT REQUEST FROM MR. DANIEL ESPINOZA, PROPERTY LOCATED AT 6420\_GARNER STREET, LEGAL DESCRIPTION, TRACT 25-A-1 & 25-A-2, 1.919 ACRES OF LAND, REPLAT OF ALL OF TRACT 25-A, REPLAT OF PART LT 25 & 26 WARREN ADDITION NO 2, CITY OF GROVES, JEFFERSON COUNTY, TEXAS.