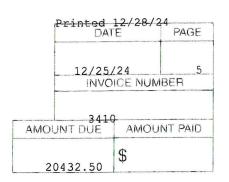

INVOICES: City Manager Kevin Carruth presented invoices for payment totaling \$56,591.79 as follows:

| <ol> <li>Environmental<br/>Improvements, Inc</li> </ol> | Replacement of current grit pump.   | \$18,809.00 |
|---------------------------------------------------------|-------------------------------------|-------------|
| 2. Heil of Texas                                        | Broken paddle in #45 garbage truck. | \$5,846.12  |
| 3. Motion Industries                                    | Gearbox and Motor for clarifier #2. | \$5,099.97  |
| 4. PVS DX, INC                                          | Chlorine for Water Plant.           | \$6,861.60  |
| 5. PVS DX, INC                                          | CL2 and SO2 for Waste Water Plant.  | \$9,646.20  |
| 6. Republic Services                                    | Sludge disposal for January 2025.   | \$10,328.90 |

Mayor Pro Tem Pete Konidis moved to approve payment of the invoices totaling \$56,591.79, and Councilmember Holmes seconded. Councilmember Holmes asked about the grit pump, and City Manager Kevin Carruth stated the system has 2 pumps, but if the backup pump goes out, we would be in trouble. There was no further discussion, and the motion passed unanimously.