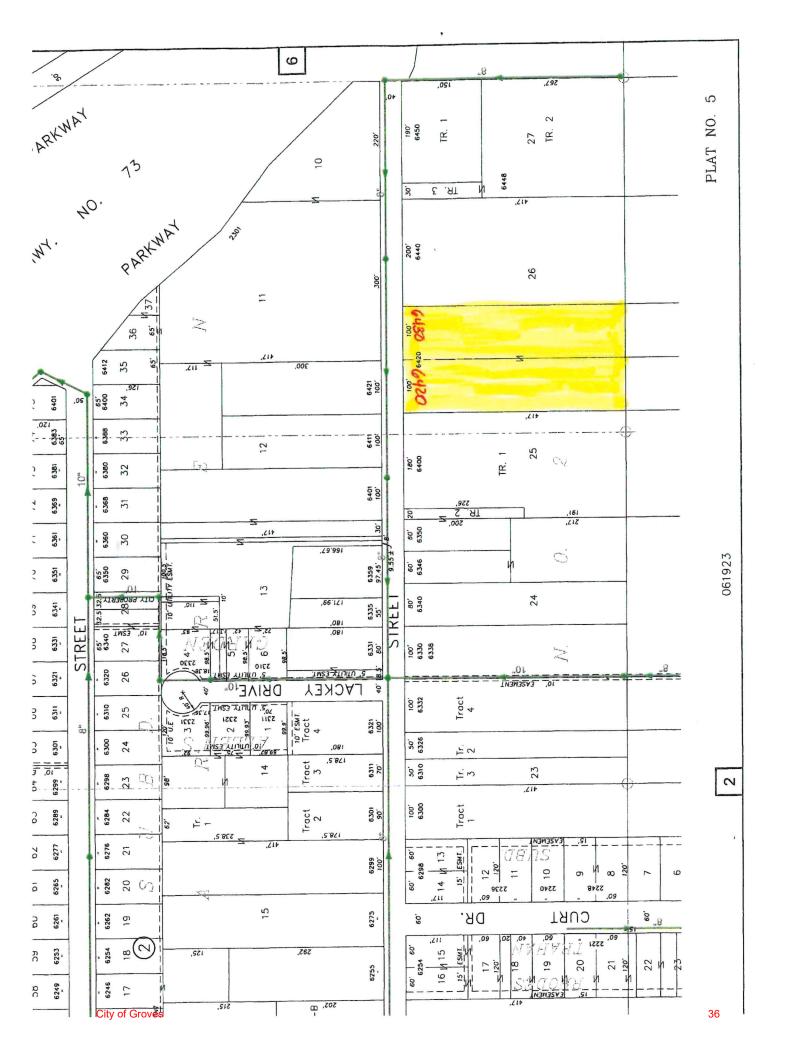

DELIBERATE AND ACT ON ORDINANCE 2025-03 AMENDING CHAPTER 2 – ADMINISTRATION TO ADOPT A MANDATORY APPLICATION FOR VOLUNTEER APPOINTMENT FOR THE GEDC, PLANNING AND ZONING, AND ZONING BOARD OF ADJUSTMENT: Mayor Pro Tem Konidis made a motion to deliberate and act on Ordinance 2025-03 and Councilmember Gay seconded. City Manager Carruth stated that this will make the application for volunteer appointments mandatory and that the application incorporates the two revisions discussed at the February 5, 2025, workshop. There were no questions, and the motion passed unanimously.

TO CONSIDER THE REPLAT REQUEST FROM MR. DANIEL ESPINOZA, PROPERTY LOCATED AT 6420\_GARNER STREET, LEGAL DESCRIPTION, TRACT 25-A-1 & 25-A-2, 1.919 ACRES OF LAND, REPLAT OF ALL OF TRACT 25-A, REPLAT OF PART LT 25 & 26 WARREN ADDITION NO 2, CITY OF GROVES, JEFFERSON COUNTY, TEXAS.