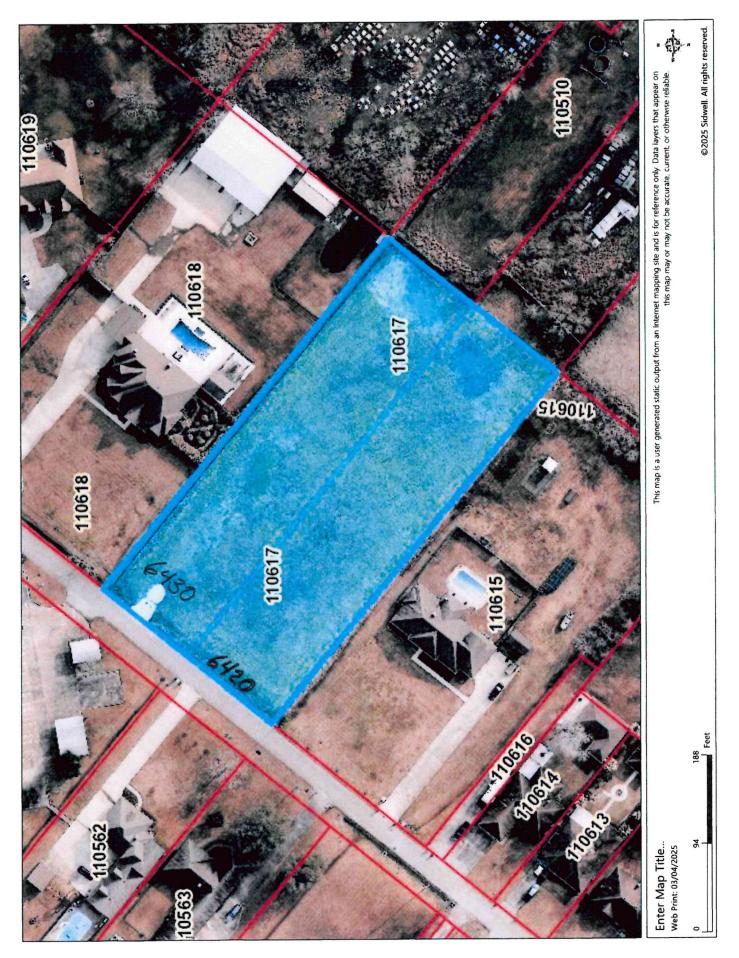

TO CONSIDER THE REPLAT REQUEST FROM MR. DANIEL ESPINOZA, PROPERTY LOCATED AT 6420\_GARNER STREET, LEGAL DESCRIPTION, TRACT 25-A-1 & 25-A-2, 1.919 ACRES OF LAND, REPLAT OF ALL OF TRACT 25-A, REPLAT OF PART LT 25 & 26 WARREN ADDITION NO 2, CITY OF GROVES, JEFFERSON COUNTY, TEXAS.

Chairman Pacetti called for a Vote, Vote Was Unanimous, Motion Carried.

Mr. Pacetti Called for a Motion and Second to Consider the Replat Request from Mr. Daniel Espinoza, Property Located at 6420 Garner Street, Legal Description, Tract 25-A-1 & 25-A-2, 1.919 Acres of Land, Replat of All of Tract 25-A, Replat of Part Lt 25 & 26 Warren Addition No 2, City of Groves, Jefferson County, Texas.

Chairman Pacetti Made the Motion to Consider the Replat Request from Mr. Daniel Espinoza, at 6420 Garner Street, Groves, Tx. Chris Crain Second.

Chairman Pacetti Called for a Vote, Vote Was Unanimous, Motion Carried.

Mr. Pacetti Called for a Motion and Second to Accept the Replat Request from Mr. Daniel Espinoza, at 6420 Garner Street, Groves, Tx. and send it to City Council for Their Approval.

Chris Crain Made the Motion to Accept the Replat Request from Mr. Daniel Espinoza, at 6420 Garner Street, Groves, Tx. and send it to City Council for Their Approval Chairman Pacetti Second.