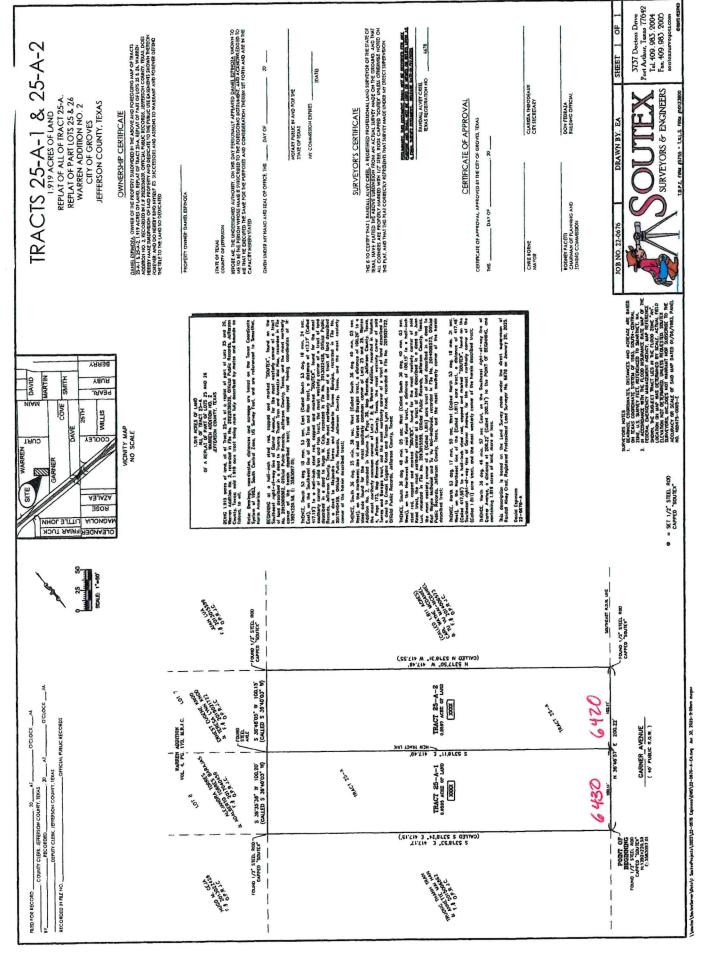

TO CONSIDER THE REPLAT REQUEST FROM MR. DANIEL ESPINOZA, PROPERTY LOCATED AT 6420\_GARNER STREET, LEGAL DESCRIPTION, TRACT 25-A-1 & 25-A-2, 1.919 ACRES OF LAND, REPLAT OF ALL OF TRACT 25-A, REPLAT OF PART LT 25 & 26 WARREN ADDITION NO 2, CITY OF GROVES, JEFFERSON COUNTY, TEXAS.

Chairman Pacetti called for a Vote, Vote Was Unanimous, Motion Carried.

Mr. Pacetti Called for a Motion and Second to Consider the Replat Request from Mr. Daniel Espinoza, Property Located at 6420 Garner Street, Legal Description, Tract 25-A-1 & 25-A-2, 1.919 Acres of Land, Replat of All of Tract 25-A, Replat of Part Lt 25 & 26 Warren Addition No 2, City of Groves, Jefferson County, Texas.

Chairman Pacetti Made the Motion to Consider the Replat Request from Mr. Daniel Espinoza, at 6420 Garner Street, Groves, Tx. Chris Crain Second.

Chairman Pacetti Called for a Vote, Vote Was Unanimous, Motion Carried.

Mr. Pacetti Called for a Motion and Second to Accept the Replat Request from Mr. Daniel Espinoza, at 6420 Garner Street, Groves, Tx. and send it to City Council for Their Approval.

Chris Crain Made the Motion to Accept the Replat Request from Mr. Daniel Espinoza, at 6420 Garner Street, Groves, Tx. and send it to City Council for Their Approval Chairman Pacetti Second.