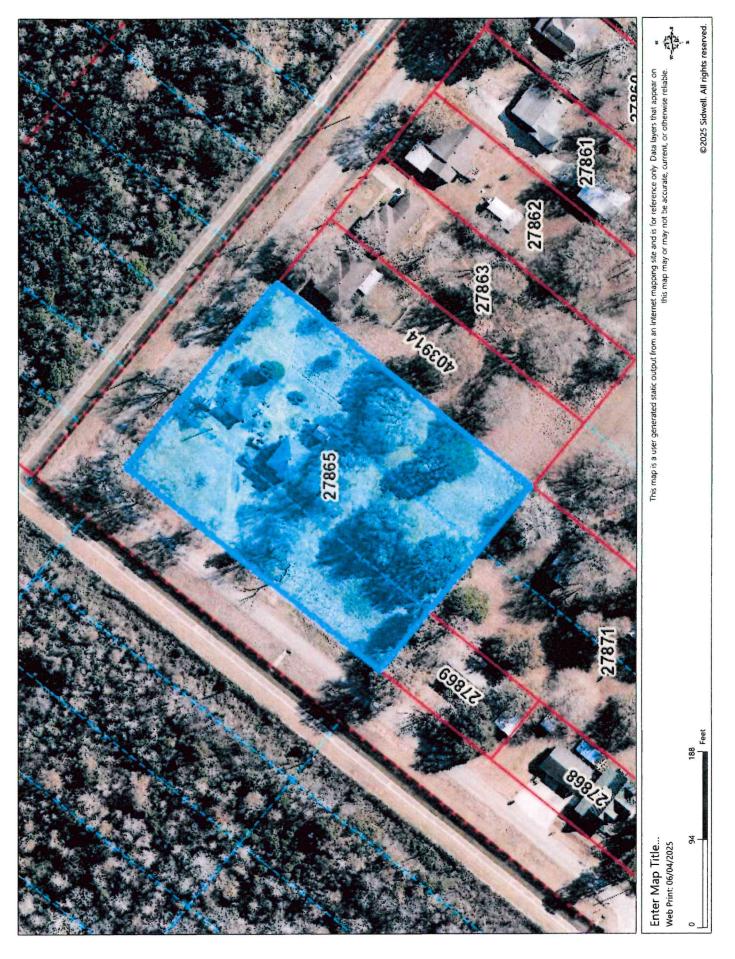

Mark Crouch of 3148 Canal Avenue has had his golf cart, for which he has liability insurance, for a while. He likes to drive it around with his dog. Mr. Crouch also spoke about the need for tar when filling potholes.

DELIBERATE AND CONSIDER A REQUEST FOR THE REPLAT FOR NECHES REALITY LLC., PROPERTY AT 5931 ALABAMA AVENUE, LEGAL DESCRIPTION TRACK 19-A, 19-B, 19-C, 19-D & 19-E 1.522 ACRES OF LAND REPLAT OF ALL OF LOTS BLOCK 2, DIXIE GARDENS, CITY OF GROVES, JEFFERSON COUNTY, TX

• Note: Track 19-F Was Left Off of The Soutex Surveyors' Survey Title. Griffin Abshire Will Make the Correction Before the Next City Council Meeting

Chairman Plokhooy Asked If There Was Any Further Business. None Was Given.