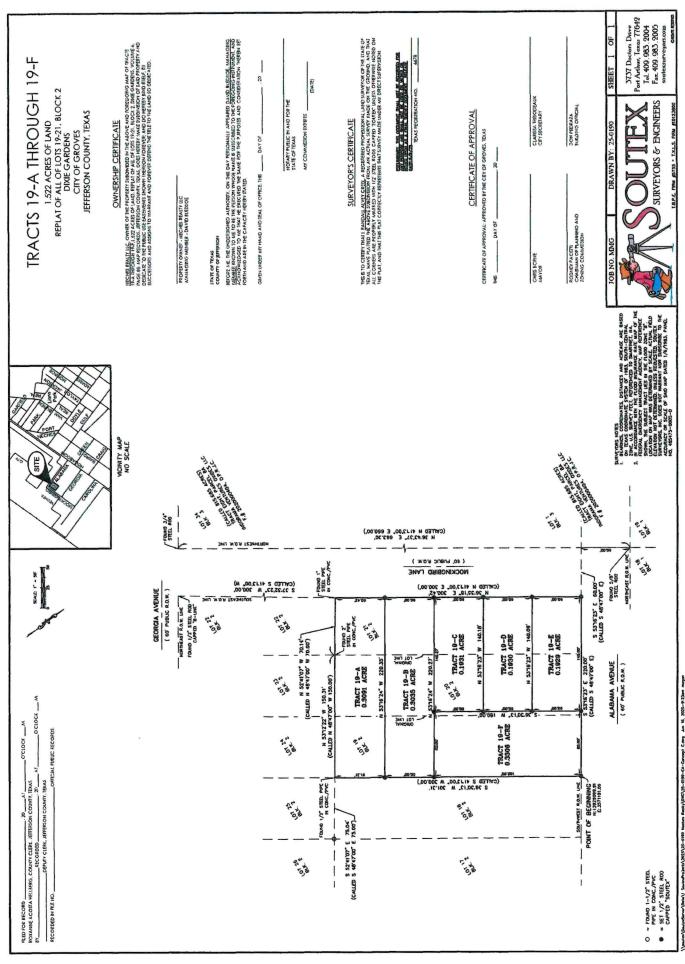

Mark Crouch of 3148 Canal Avenue has had his golf cart, for which he has liability insurance, for a while. He likes to drive it around with his dog. Mr. Crouch also spoke about the need for tar when filling potholes.

DELIBERATE AND CONSIDER A REQUEST FOR THE REPLAT FOR NECHES REALITY LLC., PROPERTY AT 5931 ALABAMA AVENUE, LEGAL DESCRIPTION TRACK 19-A, 19-B, 19-C, 19-D & 19-E 1.522 ACRES OF LAND REPLAT OF ALL OF LOTS BLOCK 2, DIXIE GARDENS, CITY OF GROVES, JEFFERSON COUNTY, TX

• Note: Track 19-F Was Left Off of The Soutex Surveyors' Survey Title. Griffin Abshire Will Make the Correction Before the Next City Council Meeting

Chairman Plokhooy Asked If There Was Any Further Business. None Was Given.