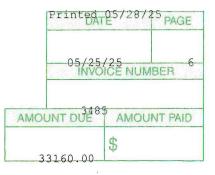

INVOICES: City Manager Kevin Carruth presented invoices for payment totaling \$58,880.06 as follows:

| 1. Brenntag Southwest, INC. | Sodium hydroxide for Water<br>Plant.                                          | \$7,634.91  |
|-----------------------------|-------------------------------------------------------------------------------|-------------|
| 2. Frakes Construction      | Concrete and curb replacement at<br>City Hall.                                | \$8,500.00  |
| 3. Republic Services        | Commercial dumpster pickup for<br>May 2025.                                   | \$10,245.15 |
| 4. Soutex Surveyors, INC.   | Engineering service for elimination of bottleneck on 25 <sup>th</sup> Street. | \$32,500.00 |

Councilmember Holmes made a motion to deliberate and act on the June 9, 2025, invoice list, and Councilmember McAdams seconded. Mayor Borne asked for questions. Mayor Borne asked Assistant Public Works Director Glen Boudoin if he knew how much the sodium hydroxide had gone up in the last five years, and Mr. Boudoin stated he does not know. There were no further questions and the motion passed unanimously.