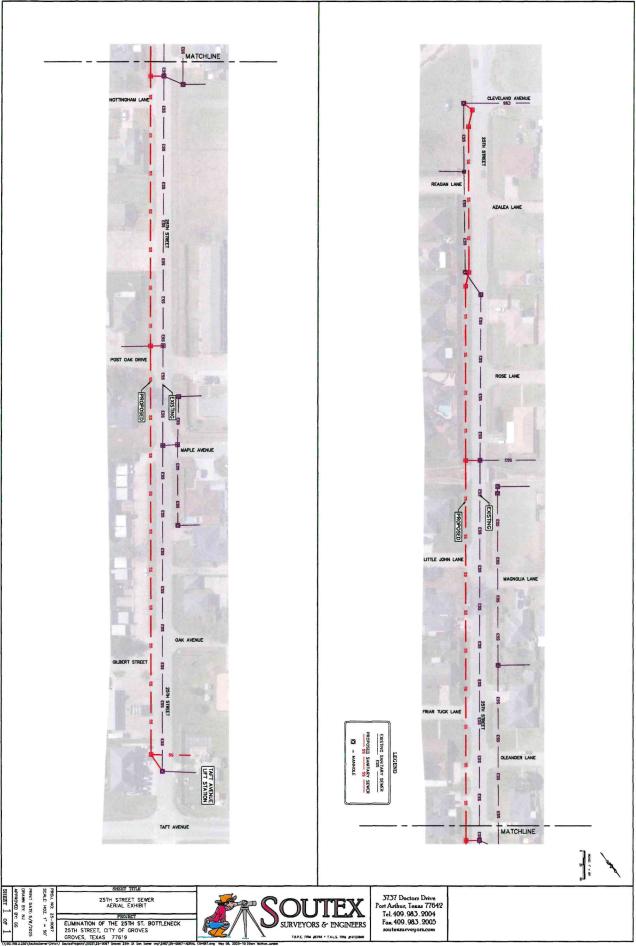

INVOICES: City Manager Kevin Carruth presented invoices for payment totaling \$58,880.06 as follows:

| 1. Brenntag Southwest, INC. | Sodium hydroxide for Water<br>Plant.                                          | \$7,634.91  |
|-----------------------------|-------------------------------------------------------------------------------|-------------|
| 2. Frakes Construction      | Concrete and curb replacement at<br>City Hall.                                | \$8,500.00  |
| 3. Republic Services        | Commercial dumpster pickup for<br>May 2025.                                   | \$10,245.15 |
| 4. Soutex Surveyors, INC.   | Engineering service for elimination of bottleneck on 25 <sup>th</sup> Street. | \$32,500.00 |