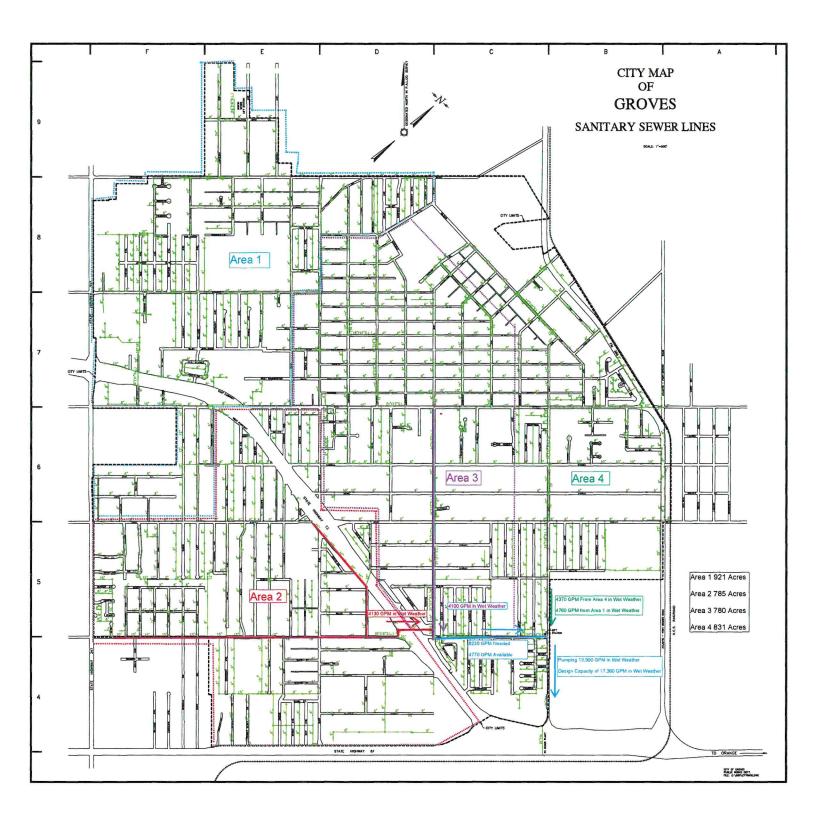

action outside Pvmt | 2170      | LF                    | \$ | 50.00      | \$<br>108,500.00   |
| Roadway Repairs                           | 300       | LF                    | \$ | 165.00     | \$<br>49,500.00    |
| Parking/Drive Repairs                     | 230       | LF                    | \$ | 145.00     | \$<br>33,350.00    |
| Repair DD7 Ditch Lining                   | 10        | Ft Width              | \$ | 1,000.00   | \$<br>10,000.00    |
| Connect to Taft Ave Lift Sta Wet Well     | 1         | EA                    | \$ | 25,000.00  | \$<br>25,000.00    |
|                                           |           | Subtotal Construction |    |            | \$<br>1,563,550.00 |

Contingencies

Project Representation

Final Design & Surveying

Construction Phase Services \$





# City of Groves Agenda Item Information Form

| Council Meeting Date: <u>6/23/2025</u> Department: <u>City Manager</u> Agenda Item No.                                                                                        |
|-------------------------------------------------------------------------------------------------------------------------------------------------------------------------------|
| Title for Item (same as to be placed on Agenda): Deliberate and act on the June 23, 2025, Invoice List.                                                                       |
|                                                                                                                                                                               |
| Party(ies) requesting placement of